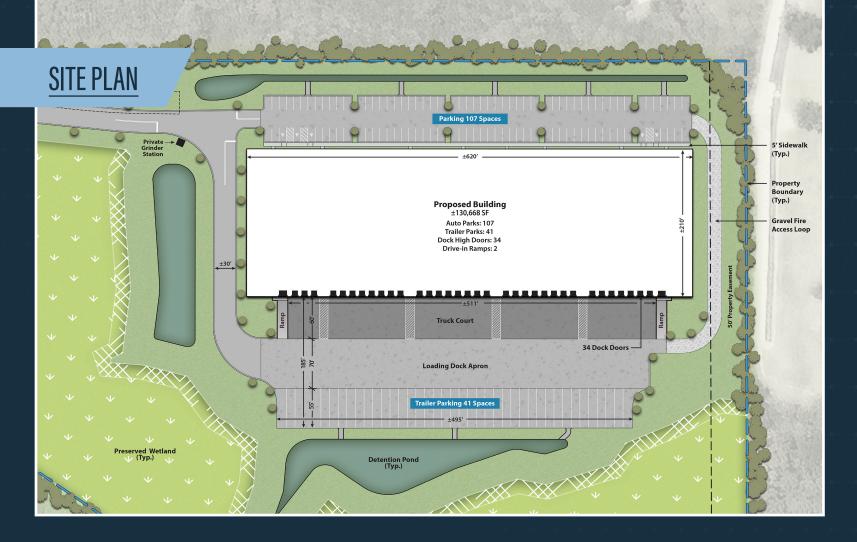

## **RIVERPORT COMMERCE PARK** BUILDING 5: DELIVERS AUGUST 2023

- 9.5 Miles to Port of Savannah
- Lease Rate: Please Inquire
- +/-130,668 SF
- 620' x 210'
- Will Subdivide
- 32' Clear

- Class A, Concrete Tilt
- 34 Dock Doors
- 2 Drive-Ins
- 25 FC motion-activated LED lighting throughout
- 41 Trailer Parks
- 107 Auto Parks

- 185' Truck Court
- Interior Bay Spacing: 53'4" x 50'
- Loading Bay Spacing: 53'4" x 60'
- ESFR